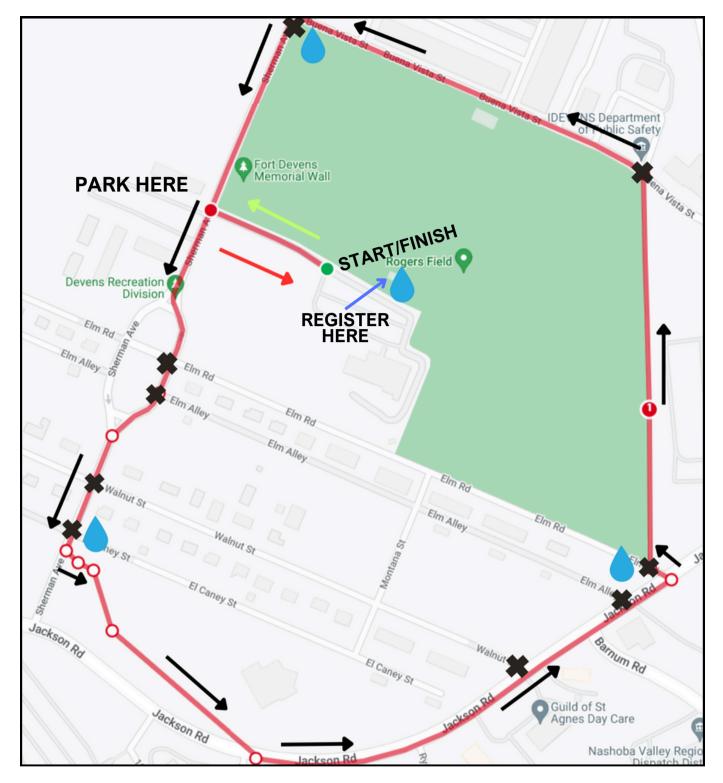

## THANK YOU FOR SUPPORTING LOAVES & FISHES FOOD PANTRY!

- Park across the street from the Bob Eisengrein Community Center,
   100 Sherman Avenue, Devens. Follow the signs to Registration.
- Gentle pre-race yoga and stretching from Jennifer Peck, of JenZen Living Ayurveda & Yoga begins at 12:45 PM.
- Brief welcome remarks will begin at 1 PM.
- Course is open from 1 PM 3 PM. Be sure you are finished with your walk/run by 3 PM.
- The full 5K is 2 full laps around the course.
- PLEASE CHECK OUT AT THE REGISTRATION TABLE WHEN YOU ARE DONE
- A map of the course is on the other side of this page. Please note locations of course safety stations for basic first aid, water and information
- ALL CHILDREN MUST BE ACCOMPANIED BY AN ADULT
- ALL DOGS MUST BE LEASHED, CLEANED UP AFTER, AND WELL BEHAVED OR THEY MAY BE ASKED TO LEAVE THE EVENT
- MOST IMPORTANTLY HAVE FUN!

## **COURSE INFORMATION**

- # 9 Street Crossings and Safety Stations
- 4 Water Stations
- Start at the gazebo and follow course signs
- Full course is 2 full laps
- Water and basic first aid supplies are available at safety stations.
- All dogs must be leashed, cleaned up after, and well behaved.
- PLEASE CHECK OUT AT REGISTRATION TABLE WHEN YOU ARE DONE